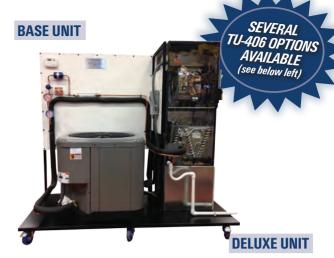

### **Optional Unit Configuration**

• TU-406: Base unit (as shown)

TU-406D: Base Unit with Duct Work ONLY

• TU-406TV: Base Unit and TV ONLY

• TU-406C: Base Unit with TV and duct work added

(Deluxe as shown)