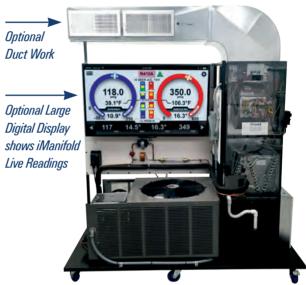

### **Optional Unit Configuration**

• TU-406: Base unit (as shown)

TU-406D: Base Unit with Duct Work ONLY

• TU-406TV: Base Unit and TV ONLY

• TU-406C: Base Unit with TV and duct work added

(Deluxe as shown)

Shipping Weight: 600 lbs. Shipping Dimensions: 80" L x 43" W x 72" H

This Training Unit includes an iManifold Kit for full diagnostic testing and troubleshooting of system components. The kit comes complete with the

> award-winning iManifold wireless digital refrigeration manifold, (1) 902M Thermistor Air Probe, (3) 901M Thermistor Pipe Strap Surface Probes, (1) 955MRS

> > 5' hose set with low loss ball valve shut off, and (1) iManifold backpack. Additional accessories such as wireless probes and the iConnect hub are also available.