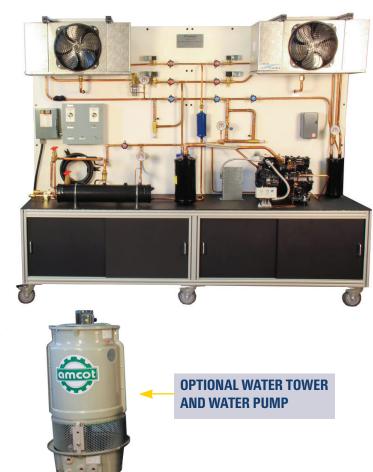

#### **Specifications**

Electrical Requirements: 240VAC; 60Hz; 30A

Uses R422B Refrigerant

Compressor: Semi-hermetic type with 2 HP capacity

Overall Size: 95" L x 25.25" W x 80" H

Water Tower: 120VAC; 60Hz; single phase; 60,000 BTU/hour

(This is an optional add-on)

Utility Requirements: city water, drain, and means to vent water vapor

#### **Features**

- Trainer is self-contained and freestanding with storage space underneath
- 2 forced air type evaporators have 2 common types of defrost mechanisms complete with solenoids, timers, and associated equipment
- 2 standard types of water cooled condensers (tube-in-tube and shell-in-tube) are supplied and piped to be used with city water or optional water tower
- Hot gas by-pass system keeps operating pressures of the compressor constant regardless of the evaporator level
- Crankcase pressure regulator allows the compressor to start easily under high evaporator pressures
- Includes Instructor Guide

\* NOTE: 240V plug not included

PLEASE NOTE: Customer is responsible for installation, including on-location setting, plumbing, and wiring the optional Water Tower.